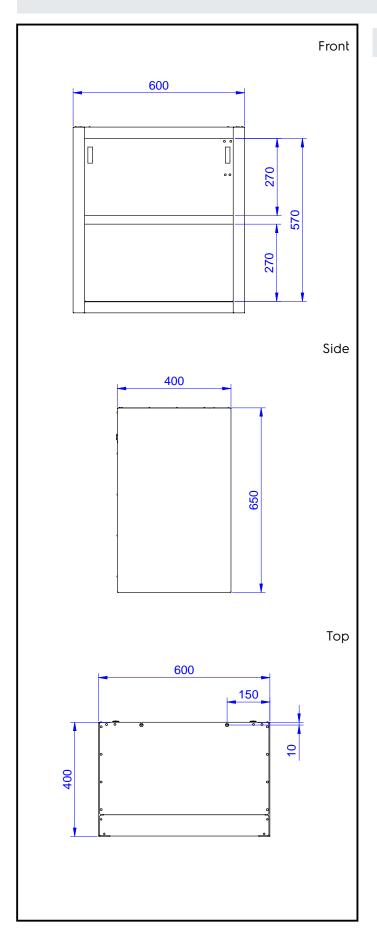

## **Key Information:**

External dimensions, Width:

133254 (PA600LCN)600 mmExternal dimensions, Depth:400 mmExternal dimensions, Height:650 mm

Standard Preparation 600 mm Open Wall Cupboard